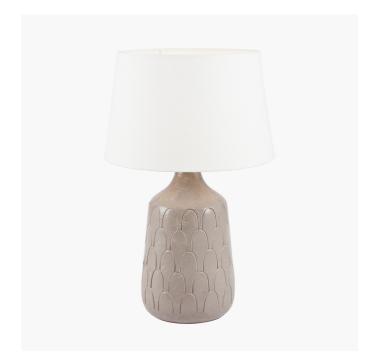

| Product code | 30-843-BO            | Product Type            | Base only                                                                                                                                                                                                                                                                                                                                                                                                   |
|--------------|----------------------|-------------------------|-------------------------------------------------------------------------------------------------------------------------------------------------------------------------------------------------------------------------------------------------------------------------------------------------------------------------------------------------------------------------------------------------------------|
|              |                      | Description             | Coco Grey Gloss Arch Design Stoneware Table Lamp                                                                                                                                                                                                                                                                                                                                                            |
|              |                      | Range name              | Coco                                                                                                                                                                                                                                                                                                                                                                                                        |
|              |                      | Barcode                 | 5018207406865                                                                                                                                                                                                                                                                                                                                                                                               |
|              |                      | Supplier code           | ASIAC301                                                                                                                                                                                                                                                                                                                                                                                                    |
|              |                      | Country of origin       | Philippines                                                                                                                                                                                                                                                                                                                                                                                                 |
|              |                      | Standard colour group   | Grey                                                                                                                                                                                                                                                                                                                                                                                                        |
|              |                      | Selling colour          | Grey                                                                                                                                                                                                                                                                                                                                                                                                        |
|              |                      | Standard material group | Terracotta                                                                                                                                                                                                                                                                                                                                                                                                  |
|              |                      | Material composition    | Earthenware, Glaze, Paint                                                                                                                                                                                                                                                                                                                                                                                   |
|              | Mail order packaging | Yes                     |                                                                                                                                                                                                                                                                                                                                                                                                             |
|              |                      | Web description         | Add a subtle element of art deco style to your home with our Coco table lamp. The base has a soft curve which complements the textured arch design beautifully. Finished in a glossy grey for extra wow. This can be styled up with a neutral textured cotton shade or add some extra glamour with a silky shade. Take a look at our extensive range to finish this lamp.  Recommended shade size: 35cm dia |