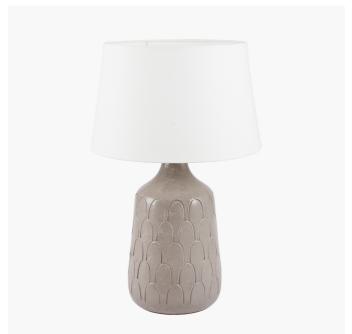

| Product code | 30-843-BO            | Product Type            | Base only                                                                                                                                                                                                                                                                                                                                                                                                   |
|--------------|----------------------|-------------------------|-------------------------------------------------------------------------------------------------------------------------------------------------------------------------------------------------------------------------------------------------------------------------------------------------------------------------------------------------------------------------------------------------------------|
|              |                      | Description             | Coco Grey Gloss Arch Design Stoneware Table Lamp                                                                                                                                                                                                                                                                                                                                                            |
|              |                      | Range name              | Coco                                                                                                                                                                                                                                                                                                                                                                                                        |
|              |                      | Barcode                 | 5018207406865                                                                                                                                                                                                                                                                                                                                                                                               |
|              |                      | Supplier code           | ASIAC301                                                                                                                                                                                                                                                                                                                                                                                                    |
|              |                      | Country of origin       | Philippines                                                                                                                                                                                                                                                                                                                                                                                                 |
|              |                      | Standard colour group   | Grey                                                                                                                                                                                                                                                                                                                                                                                                        |
|              |                      | Selling colour          | Grey                                                                                                                                                                                                                                                                                                                                                                                                        |
|              |                      | Standard material group | Terracotta                                                                                                                                                                                                                                                                                                                                                                                                  |
|              |                      | Material composition    | Earthenware, Glaze, Paint                                                                                                                                                                                                                                                                                                                                                                                   |
|              | Mail order packaging | Yes                     |                                                                                                                                                                                                                                                                                                                                                                                                             |
|              |                      | Web description         | Add a subtle element of art deco style to your home with our Coco table lamp. The base has a soft curve which complements the textured arch design beautifully. Finished in a glossy grey for extra wow. This can be styled up with a neutral textured cotton shade or add some extra glamour with a silky shade. Take a look at our extensive range to finish this lamp.  Recommended shade size: 35cm dia |