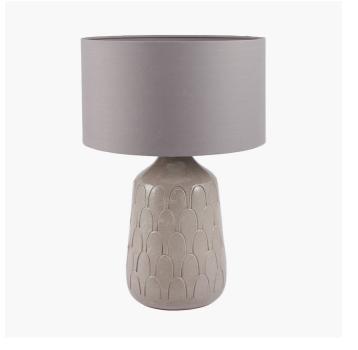

| Product code | 30-843-BO            | Product Type            | Base only                                                                                                                                                                                                                                                                                                                                                                                                   |
|--------------|----------------------|-------------------------|-------------------------------------------------------------------------------------------------------------------------------------------------------------------------------------------------------------------------------------------------------------------------------------------------------------------------------------------------------------------------------------------------------------|
|              |                      | Description             | Coco Grey Gloss Arch Design Stoneware Table Lamp                                                                                                                                                                                                                                                                                                                                                            |
|              |                      | Range name              | Coco                                                                                                                                                                                                                                                                                                                                                                                                        |
|              |                      | Barcode                 | 5018207406865                                                                                                                                                                                                                                                                                                                                                                                               |
|              |                      | Supplier code           | ASIAC301                                                                                                                                                                                                                                                                                                                                                                                                    |
|              |                      | Country of origin       | Philippines                                                                                                                                                                                                                                                                                                                                                                                                 |
|              |                      | Standard colour group   | Grey                                                                                                                                                                                                                                                                                                                                                                                                        |
|              |                      | Selling colour          | Grey                                                                                                                                                                                                                                                                                                                                                                                                        |
|              |                      | Standard material group | Terracotta                                                                                                                                                                                                                                                                                                                                                                                                  |
|              |                      | Material composition    | Earthenware, Glaze, Paint                                                                                                                                                                                                                                                                                                                                                                                   |
|              | Mail order packaging | Yes                     |                                                                                                                                                                                                                                                                                                                                                                                                             |
|              |                      | Web description         | Add a subtle element of art deco style to your home with our Coco table lamp. The base has a soft curve which complements the textured arch design beautifully. Finished in a glossy grey for extra wow. This can be styled up with a neutral textured cotton shade or add some extra glamour with a silky shade. Take a look at our extensive range to finish this lamp.  Recommended shade size: 35cm dia |