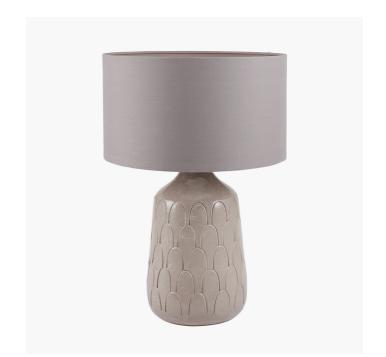

| Product code | 30-843-BO            | Product Type            | Base only                                                                                                                                                                                                                                                                                                                                                                                                   |
|--------------|----------------------|-------------------------|-------------------------------------------------------------------------------------------------------------------------------------------------------------------------------------------------------------------------------------------------------------------------------------------------------------------------------------------------------------------------------------------------------------|
|              |                      | Description             | Coco Grey Gloss Arch Design Stoneware Table Lamp                                                                                                                                                                                                                                                                                                                                                            |
|              |                      | Range name              | Coco                                                                                                                                                                                                                                                                                                                                                                                                        |
|              |                      | Barcode                 | 5018207406865                                                                                                                                                                                                                                                                                                                                                                                               |
|              |                      | Supplier code           | ASIAC301                                                                                                                                                                                                                                                                                                                                                                                                    |
|              |                      | Country of origin       | Philippines                                                                                                                                                                                                                                                                                                                                                                                                 |
|              |                      | Standard colour group   | Grey                                                                                                                                                                                                                                                                                                                                                                                                        |
|              |                      | Selling colour          | Grey                                                                                                                                                                                                                                                                                                                                                                                                        |
|              |                      | Standard material group | Terracotta                                                                                                                                                                                                                                                                                                                                                                                                  |
|              |                      | Material composition    | Earthenware, Glaze, Paint                                                                                                                                                                                                                                                                                                                                                                                   |
|              | Mail order packaging | Yes                     |                                                                                                                                                                                                                                                                                                                                                                                                             |
|              |                      | Web description         | Add a subtle element of art deco style to your home with our Coco table lamp. The base has a soft curve which complements the textured arch design beautifully. Finished in a glossy grey for extra wow. This can be styled up with a neutral textured cotton shade or add some extra glamour with a silky shade. Take a look at our extensive range to finish this lamp.  Recommended shade size: 35cm dia |