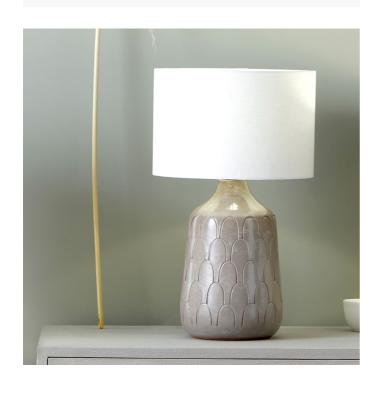

| Product code | 30-843-BO            | Product Type            | Base only                                                                                                                                                                                                                                                                                                                                                                                                   |
|--------------|----------------------|-------------------------|-------------------------------------------------------------------------------------------------------------------------------------------------------------------------------------------------------------------------------------------------------------------------------------------------------------------------------------------------------------------------------------------------------------|
|              |                      | Description             | Coco Grey Gloss Arch Design Stoneware Table Lamp                                                                                                                                                                                                                                                                                                                                                            |
|              |                      | Range name              | Coco                                                                                                                                                                                                                                                                                                                                                                                                        |
|              |                      | Barcode                 | 5018207406865                                                                                                                                                                                                                                                                                                                                                                                               |
|              |                      | Supplier code           | ASIAC301                                                                                                                                                                                                                                                                                                                                                                                                    |
|              |                      | Country of origin       | Philippines                                                                                                                                                                                                                                                                                                                                                                                                 |
|              |                      | Standard colour group   | Grey                                                                                                                                                                                                                                                                                                                                                                                                        |
|              |                      | Selling colour          | Grey                                                                                                                                                                                                                                                                                                                                                                                                        |
|              |                      | Standard material group | Terracotta                                                                                                                                                                                                                                                                                                                                                                                                  |
|              |                      | Material composition    | Earthenware, Glaze, Paint                                                                                                                                                                                                                                                                                                                                                                                   |
|              | Mail order packaging | Yes                     |                                                                                                                                                                                                                                                                                                                                                                                                             |
|              |                      | Web description         | Add a subtle element of art deco style to your home with our Coco table lamp. The base has a soft curve which complements the textured arch design beautifully. Finished in a glossy grey for extra wow. This can be styled up with a neutral textured cotton shade or add some extra glamour with a silky shade. Take a look at our extensive range to finish this lamp.  Recommended shade size: 35cm dia |