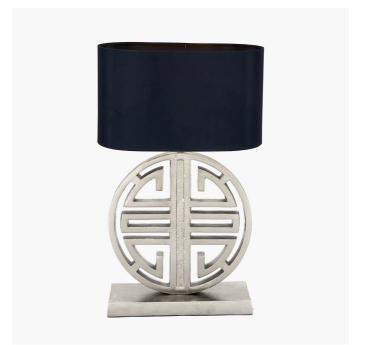

|                           | Length (side to side) (cm)                 | Depth (front to back) (cm)       | Height (top to bottom) (cm)           |
|---------------------------|--------------------------------------------|----------------------------------|---------------------------------------|
| Overall                   | 30.5                                       | 10.5                             | 41.5                                  |
| Base (from complete)      | n/a                                        | n/a                              | n/a                                   |
| Shade (from complete)     | n/a                                        | n/a                              | n/a                                   |
| Tapered shade top         | n/a                                        | n/a                              |                                       |
| Minimum drop              | n/a                                        | Pendant body                     | n/a                                   |
|                           |                                            | Product weight (kg)              | 4.25                                  |
| Product Box               | 34                                         | 14                               | 48                                    |
| Product Box quantity      | 1                                          | Product Box weight (kg)          | 4.4                                   |
| Outer Box                 | 50                                         | 34                               | 29                                    |
| Outer Box quantity        | 2                                          | Outer Box weight (kg)            | 10.6                                  |
| Number of bulbs           | 1                                          | Shade lining colour and material | n/a                                   |
| Number of builds          | '                                          | Chade ining colour and material  | 11/4                                  |
| Bulb                      | ES GLS                                     | Shade gimbal size                | n/a                                   |
| Wattage                   | 10-12W LED                                 | Shade gimbal type and colour     | n/a                                   |
| Tube riser                | 2cm(h)x1.5cm(dia) shiny silver             | Cord grip                        | fixed in base                         |
| Lampholder                | E27 black plastic with shiny silver casing | Grommet                          | Black                                 |
| Cable colour and material | Black plastic                              | Felt base/Feet                   | Black felt base                       |
| Cable type                | 2x0.75mm², 2m from side of base            | UKCA/CE label                    | on lamp holder and traceability label |
| Plug                      | Black 3 pin UK with 3 amp fuse             | Double insulated label           | on lamp holder                        |
| Switch                    | Black in-line switch (40cm from base)      | Traceability label               | on felt base                          |
| User manual               | n/a                                        | Y' statement label               | on the cable next to the plug         |
| IP rating                 | 20                                         | legue dato:                      | 21/03/2022 16:26:28                   |
| Dimmable                  | No                                         | Issue date:                      | 21/05/2022 10.20.20                   |
|                           |                                            | •                                |                                       |