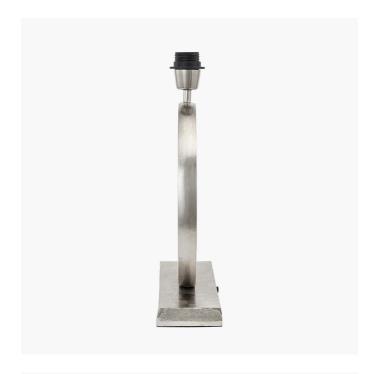

|                           | Length (side to side) (cm)                 | Depth (front to back) (cm)       | Height (top to bottom) (cm)           |
|---------------------------|--------------------------------------------|----------------------------------|---------------------------------------|
| Overall                   | 30.5                                       | 10.5                             | 41.5                                  |
| Base (from complete)      | n/a                                        | n/a                              | n/a                                   |
| Shade (from complete)     | n/a                                        | n/a                              | n/a                                   |
| Tapered shade top         | n/a                                        | n/a                              |                                       |
| Minimum drop              | n/a                                        | Pendant body                     | n/a                                   |
|                           |                                            | Product weight (kg)              | 4.25                                  |
| Product Box               | 34                                         | 14                               | 48                                    |
| Product Box quantity      | 1                                          | Product Box weight (kg)          | 4.4                                   |
| Outer Box                 | 50                                         | 34                               | 29                                    |
| Outer Box quantity        | 2                                          | Outer Box weight (kg)            | 10.6                                  |
| Number of bulbs           | 1                                          | Shade lining colour and material | n/a                                   |
| Number of builds          | '                                          | Chade ining colour and material  | 11/4                                  |
| Bulb                      | ES GLS                                     | Shade gimbal size                | n/a                                   |
| Wattage                   | 10-12W LED                                 | Shade gimbal type and colour     | n/a                                   |
| Tube riser                | 2cm(h)x1.5cm(dia) shiny silver             | Cord grip                        | fixed in base                         |
| Lampholder                | E27 black plastic with shiny silver casing | Grommet                          | Black                                 |
| Cable colour and material | Black plastic                              | Felt base/Feet                   | Black felt base                       |
| Cable type                | 2x0.75mm², 2m from side of base            | UKCA/CE label                    | on lamp holder and traceability label |
| Plug                      | Black 3 pin UK with 3 amp fuse             | Double insulated label           | on lamp holder                        |
| Switch                    | Black in-line switch (40cm from base)      | Traceability label               | on felt base                          |
| User manual               | n/a                                        | Y' statement label               | on the cable next to the plug         |
| IP rating                 | 20                                         | legue dato:                      | 21/03/2022 16:26:28                   |
| Dimmable                  | No                                         | Issue date:                      | 21/05/2022 10.20.20                   |
|                           |                                            | •                                |                                       |