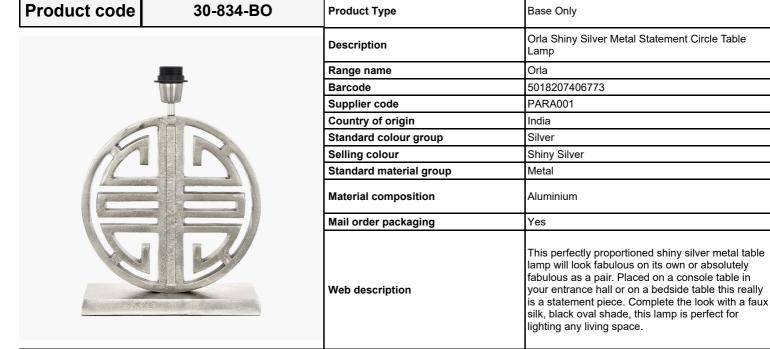

|                           | Length (side to side) (cm)                 | Depth (front to back) (cm)       | Height (top to bottom) (cm)           |
|---------------------------|--------------------------------------------|----------------------------------|---------------------------------------|
| Overall                   | 30.5                                       | 10.5                             | 41.5                                  |
| Base (from complete)      | n/a                                        | n/a                              | n/a                                   |
| Shade (from complete)     | n/a                                        | n/a                              | n/a                                   |
| Tapered shade top         | n/a                                        | n/a                              |                                       |
| Minimum drop              | n/a                                        | Pendant body                     | n/a                                   |
|                           |                                            | Product weight (kg)              | 4.25                                  |
| Product Box               | 34                                         | 14                               | 48                                    |
| Product Box quantity      | 1                                          | Product Box weight (kg)          | 4.4                                   |
| Outer Box                 | 50                                         | 34                               | 29                                    |
| Outer Box quantity        | 2                                          | Outer Box weight (kg)            | 10.6                                  |
| Number of bulbs           | 1                                          | Shade lining colour and material | n/a                                   |
| Number of builds          | '                                          | Chade ining colour and material  | 11/4                                  |
| Bulb                      | ES GLS                                     | Shade gimbal size                | n/a                                   |
| Wattage                   | 10-12W LED                                 | Shade gimbal type and colour     | n/a                                   |
| Tube riser                | 2cm(h)x1.5cm(dia) shiny silver             | Cord grip                        | fixed in base                         |
| Lampholder                | E27 black plastic with shiny silver casing | Grommet                          | Black                                 |
| Cable colour and material | Black plastic                              | Felt base/Feet                   | Black felt base                       |
| Cable type                | 2x0.75mm², 2m from side of base            | UKCA/CE label                    | on lamp holder and traceability label |
| Plug                      | Black 3 pin UK with 3 amp fuse             | Double insulated label           | on lamp holder                        |
| Switch                    | Black in-line switch (40cm from base)      | Traceability label               | on felt base                          |
| User manual               | n/a                                        | Y' statement label               | on the cable next to the plug         |
| IP rating                 | 20                                         | legue dato:                      | 21/03/2022 16:26:28                   |
| Dimmable                  | No                                         | Issue date:                      | 21/05/2022 10.20.20                   |
|                           |                                            | •                                |                                       |