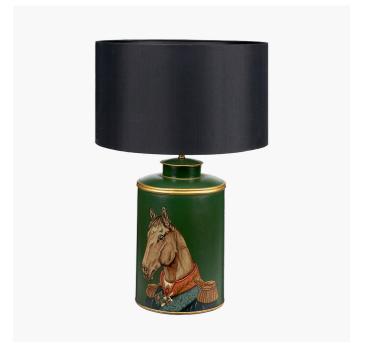

size: 40cm diameter

your hall this lamp base is a striking addition to any interior. The lampbase has been lovingly crafted by a wonderful team of talented craftspeople in India. Style with one of our tapered or cylindrical shades to complete the look. Recommended lampshade