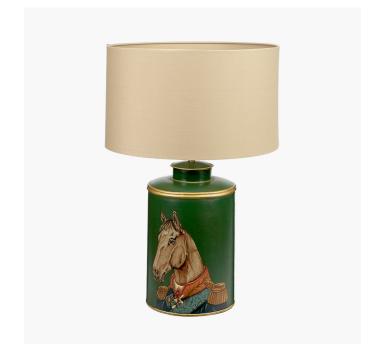

30-822-BO

Product code

| Product Type            | Base Only                                                                                                                                                                                                                                                   |
|-------------------------|-------------------------------------------------------------------------------------------------------------------------------------------------------------------------------------------------------------------------------------------------------------|
| Description             | Horse Green Hand Painted Metal Table Lamp                                                                                                                                                                                                                   |
| Range name              | Horse                                                                                                                                                                                                                                                       |
| Barcode                 | 5018207406636                                                                                                                                                                                                                                               |
| Supplier code           | LUNK001                                                                                                                                                                                                                                                     |
| Country of origin       | India                                                                                                                                                                                                                                                       |
| Standard colour group   | Green                                                                                                                                                                                                                                                       |
| Selling colour          | Green                                                                                                                                                                                                                                                       |
| Standard material group | Metal                                                                                                                                                                                                                                                       |
| Material composition    | 100% WT-Iron                                                                                                                                                                                                                                                |
| Mail order packaging    | Yes                                                                                                                                                                                                                                                         |
| Web description         | The lacquered iron base in rich green teamed with our marvellous horse motif has a very regal feel. The traditional yet quirky style lamp base is ideal for any space within your home. Placed on a side table in your living room or on a console table in |

size: 40cm diameter

your hall this lamp base is a striking addition to any interior. The lampbase has been lovingly crafted by a wonderful team of talented craftspeople in India. Style with one of our tapered or cylindrical shades to complete the look. Recommended lampshade