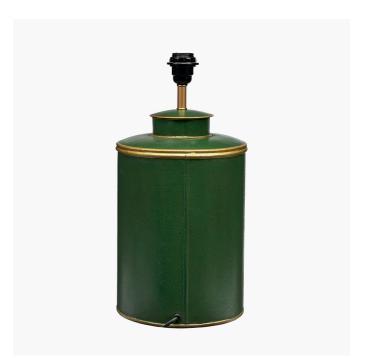

30-822-BO

Product code

| Product Type            | Base Only                                                                                                                                                                                                                                                   |
|-------------------------|-------------------------------------------------------------------------------------------------------------------------------------------------------------------------------------------------------------------------------------------------------------|
| Description             | Horse Green Hand Painted Metal Table Lamp                                                                                                                                                                                                                   |
| Range name              | Horse                                                                                                                                                                                                                                                       |
| Barcode                 | 5018207406636                                                                                                                                                                                                                                               |
| Supplier code           | LUNK001                                                                                                                                                                                                                                                     |
| Country of origin       | India                                                                                                                                                                                                                                                       |
| Standard colour group   | Green                                                                                                                                                                                                                                                       |
| Selling colour          | Green                                                                                                                                                                                                                                                       |
| Standard material group | Metal                                                                                                                                                                                                                                                       |
| Material composition    | 100% WT-Iron                                                                                                                                                                                                                                                |
| Mail order packaging    | Yes                                                                                                                                                                                                                                                         |
| Web description         | The lacquered iron base in rich green teamed with our marvellous horse motif has a very regal feel. The traditional yet quirky style lamp base is ideal for any space within your home. Placed on a side table in your living room or on a console table in |

size: 40cm diameter

your hall this lamp base is a striking addition to any interior. The lampbase has been lovingly crafted by a wonderful team of talented craftspeople in India. Style with one of our tapered or cylindrical shades to complete the look. Recommended lampshade