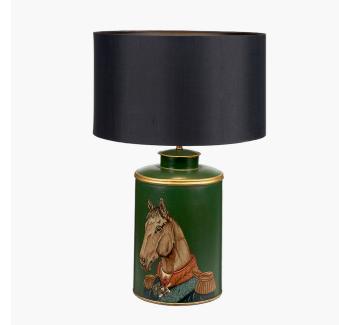

size: 40cm diameter

your hall this lamp base is a striking addition to any interior. The lampbase has been lovingly crafted by a wonderful team of talented craftspeople in India. Style with one of our tapered or cylindrical shades to complete the look. Recommended lampshade