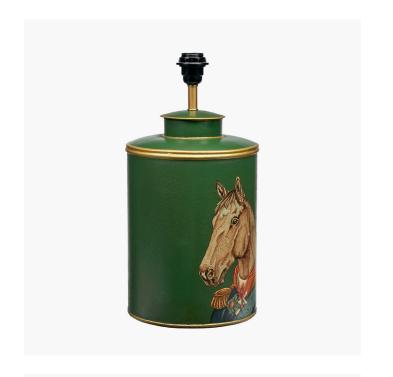

30-822-BO

Product code

| Product Type            | Base Only                                                                                                                                                                                                                                                   |
|-------------------------|-------------------------------------------------------------------------------------------------------------------------------------------------------------------------------------------------------------------------------------------------------------|
| Description             | Horse Green Hand Painted Metal Table Lamp                                                                                                                                                                                                                   |
| Range name              | Horse                                                                                                                                                                                                                                                       |
| Barcode                 | 5018207406636                                                                                                                                                                                                                                               |
| Supplier code           | LUNK001                                                                                                                                                                                                                                                     |
| Country of origin       | India                                                                                                                                                                                                                                                       |
| Standard colour group   | Green                                                                                                                                                                                                                                                       |
| Selling colour          | Green                                                                                                                                                                                                                                                       |
| Standard material group | Metal                                                                                                                                                                                                                                                       |
| Material composition    | 100% WT-Iron                                                                                                                                                                                                                                                |
| Mail order packaging    | Yes                                                                                                                                                                                                                                                         |
| Web description         | The lacquered iron base in rich green teamed with our marvellous horse motif has a very regal feel. The traditional yet quirky style lamp base is ideal for any space within your home. Placed on a side table in your living room or on a console table in |

size: 40cm diameter

your hall this lamp base is a striking addition to any interior. The lampbase has been lovingly crafted by a wonderful team of talented craftspeople in India. Style with one of our tapered or cylindrical shades to complete the look. Recommended lampshade