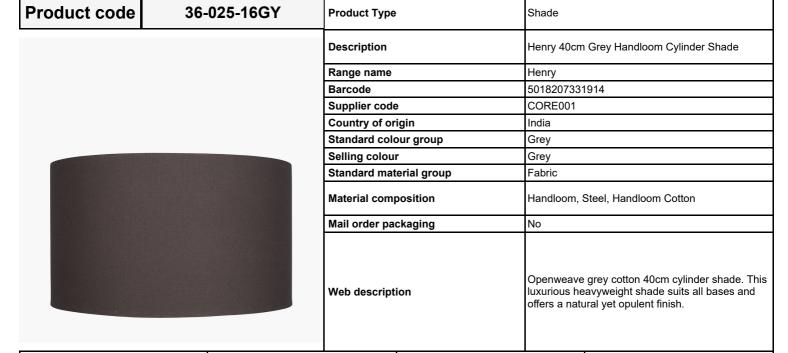

|                            | <b>_</b>                                |                             |  |
|----------------------------|-----------------------------------------|-----------------------------|--|
| Length (side to side) (cm) | Depth (front to back) (cm)              | Height (top to bottom) (cm) |  |
| 40                         | 40                                      | 23                          |  |
| n/a                        | n/a                                     | n/a                         |  |
| n/a                        | n/a                                     | n/a                         |  |
| n/a                        | n/a                                     |                             |  |
| n/a                        | Pendant body