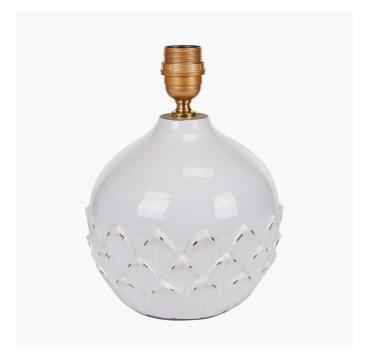

| Black 3 pin UK plug with 3 amp fuse | Double insulated label           | on lamp holder                       |
| Switch                    | Black in-line                       | Traceability label               | on felt base                         |
| User manual               | n/a                                 | Y' statement label               | on cable by the plug                 |
| IP rating                 | 20                                  | lacus data:                      | 21/03/2022 16:27:00                  |
| Dimmable                  | No                                  | - Issue date:                    |                                      |

For packaging and labeling information please refer to our Packaging and Labelling Supplier Manual.