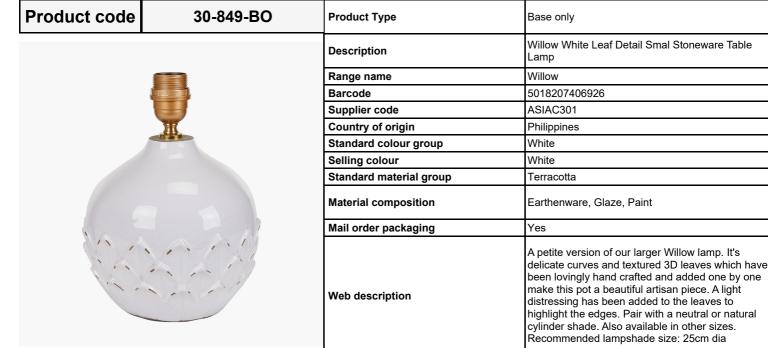

|                           | Length (side to side) (cm)          | Depth (front to back) (cm)       | Height (top to bottom) (cm)          |
|---------------------------|-------------------------------------|----------------------------------|--------------------------------------|
| Overall                   | 21                                  | 21                               | 27                                   |
| Base (from complete)      | n/a                                 | n/a                              | n/a                                  |
| Shade (from complete)     | n/a                                 | n/a                              | n/a                                  |
| Tapered shade top         | n/a                                 | n/a