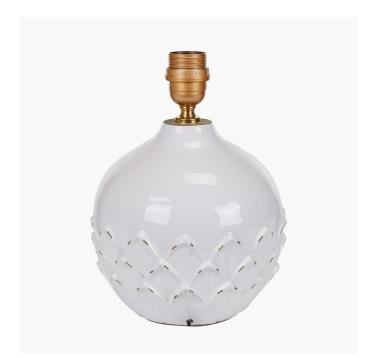

| Black 3 pin UK plug with 3 amp fuse | Double insulated label           | on lamp holder                       |
| Switch                    | Black in-line                       | Traceability label               | on felt base                         |
| User manual               | n/a                                 | Y' statement label               | on cable by the plug                 |
| IP rating                 | 20                                  | lacus data:                      | 21/03/2022 16:27:00                  |
| Dimmable                  | No                                  | - Issue date:                    |                                      |

For packaging and labeling information please refer to our Packaging and Labelling Supplier Manual.