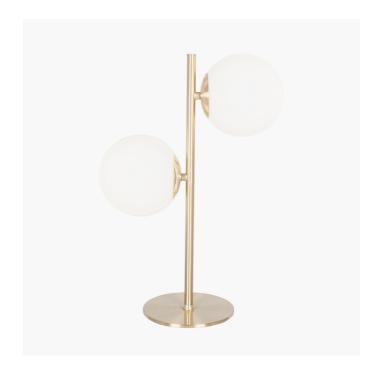

| Product code | 30-715-C | Product Type            | Complete                                                                                                                                                                                        |
|--------------|----------|-------------------------|-------------------------------------------------------------------------------------------------------------------------------------------------------------------------------------------------|
|              |          | Description             | Asterope White Orb and Gold Metal Table Lamp                                                                                                                                                    |
|              |          | Range name              | Asterope                                                                                                                                                                                        |
|              |          | Barcode                 | 5018207387621                                                                                                                                                                                   |
|              |          | Supplier code           | CHIN001                                                                                                                                                                                         |
|              |          | Country of origin       | China                                                                                                                                                                                           |
|              |          | Standard colour group   | Gold                                                                                                                                                                                            |
|              |          | Selling colour          | Brushed Brass                                                                                                                                                                                   |
|              |          | Standard material group | Glass and Metal                                                                                                                                                                                 |
|              |          | Material composition    | Metal, Glass                                                                                                                                                                                    |
|              |          | Mail order packaging    | Yes                                                                                                                                                                                             |
|              |          | Web description         | Add a contemporary touch with this beautiful table lamp. This gold metal and two white orb glass balls table lamp will create a truly stylish look in any room. Also available in a floor lamp. |