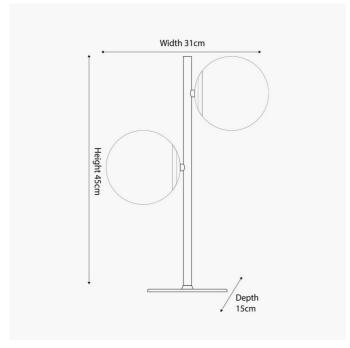

|                           | Length (side to side) (cm)             | Depth (front to back) (cm)       | Height (top to bottom) (cm)   |
|---------------------------|----------------------------------------|----------------------------------|-------------------------------|
| Overall                   | 30.5                                   | 15                               | 45                            |
| Base (from complete)      | n/a                                    | n/a                              | n/a                           |
| Shade (from complete)     | n/a                                    | n/a                              | n/a                           |
| Tapered shade top         | n/a                                    | n/a                              |                               |
| Minimum drop              | n/a                                    | Pendant body                     | n/a                           |
|                           |                                        | Product weight (kg)              | 1.8                           |
| Product Box               | 29.5                                   | 21.5                             | 52.5                          |
| Product Box quantity      | 1                                      | Product Box weight (kg)          | 1.96                          |
| Outer Box                 | 45                                     | 31                               | 55                            |
| Outer Box quantity        | 2                                      | Outer Box weight (kg)            | 4.41                          |
| Number of bulbs           | 2                                      | Shade lining colour and material | n/a                           |
| Bulb                      | ES Golf Ball                           | Shade gimbal size                | n/a                           |
| Wattage                   | 5W LED                                 | Shade gimbal type and colour     | n/a                           |
| Tube riser                | n/a                                    | Cord grip                        | fixed in base                 |
| Lampholder                | E27 White plastic                      | Grommet                          | Black                         |
| Cable colour and material | ble colour and material Black fabric   |                                  | Black felt base               |
| Cable type                | 2x0.75mm², 1.8m from side of base      | UKCA/CE label                    | on the lamp holder            |
| Plug                      | Black UK 3 pin with 3 amp fuse         | Double insulated label           | on lamp holder                |
| Switch                    | Black in-line (35cm from side of base) | Traceability label               | on felt base                  |
| User manual               | No                                     | Y' statement label               | on the cable next to the plug |
| IP rating                 | 20                                     | lesuo dato:                      | 21/03/2022 16:23:09           |
| Dimmable                  | No                                     | Issue date:                      |                               |
|                           | •                                      |                                  |                               |