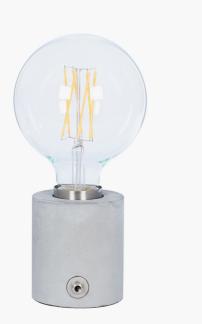

| Product code                                                                                        | 30-608-C                             | Product Type                                 |                           | Complete                                                                                                                                                                                                                                                     |                               |  |
|-----------------------------------------------------------------------------------------------------|--------------------------------------|----------------------------------------------|---------------------------|--------------------------------------------------------------------------------------------------------------------------------------------------------------------------------------------------------------------------------------------------------------|-------------------------------|--|
| •                                                                                                   |                                      | Description                                  |                           | Frowick Concrete and Brushed Chrome Bulb<br>Holder                                                                                                                                                                                                           |                               |  |
|                                                                                                     |                                      | Range name                                   | Range name F              |                                                                                                                                                                                                                                                              | Frowick                       |  |
|                                                                                                     |                                      |                                              |                           | 5018207376700                                                                                                                                                                                                                                                |                               |  |
| Contration of the                                                                                   | and the second second                | Supplier code C                              |                           | CHIN001                                                                                                                                                                                                                                                      |                               |  |
|                                                                                                     |                                      | Country of origin Ch                         |                           | China                                                                                                                                                                                                                                                        | China                         |  |
|                                                                                                     |                                      | Standard colour group G                      |                           | Grey                                                                                                                                                                                                                                                         |                               |  |
|                                                                                                     | and the second second                |                                              |                           | Concrete, Brushed chrome                                                                                                                                                                                                                                     |                               |  |
|                                                                                                     |                                      | Standard material group                      |                           | Metal and Marble                                                                                                                                                                                                                                             |                               |  |
|                                                                                                     |                                      | Material composition                         |                           | Cement, Steel                                                                                                                                                                                                                                                |                               |  |
|                                                                                                     |                                      | Mail order pa                                | Mail order packaging      |                                                                                                                                                                                                                                                              | Yes                           |  |
|                                                                                                     |                                      | Web description                              |                           | This contemporary concrete effect bulb holder table<br>lamp with a brushed silver toggle switch, lets the<br>bulb do the talking. Choose from one of our Calex<br>range of stylish statement bulbs to complete the<br>look. Matching pendant also available. |                               |  |
|                                                                                                     | Length (side to                      | Length (side to side) (cm)                   |                           | (cm)                                                                                                                                                                                                                                                         | Height (top to bottom) (cm)   |  |
| Overall                                                                                             | 8.5                                  |                                              | 8.5                       |                                                                                                                                                                                                                                                              | 11                            |  |
| Base (from complete)                                                                                | n/a                                  |                                              | n/a                       |                                                                                                                                                                                                                                                              | n/a                           |  |
| Shade (from complete)                                                                               | n/a                                  |                                              | n/a                       |                                                                                                                                                                                                                                                              | n/a                           |  |
| Tapered shade top                                                                                   |                                      | n/a                                          |                           |                                                                                                                                                                                                                                                              |                               |  |
|                                                                                                     | n/a                                  |                                              | n/a<br>Pendant body       |                                                                                                                                                                                                                                                              | n/a                           |  |
| Minimum drop r                                                                                      |                                      |                                              |                           |                                                                                                                                                                                                                                                              |                               |  |
|                                                                                                     |                                      |                                              | Product weight (kg)<br>14 |                                                                                                                                                                                                                                                              | 0.89                          |  |
| Product Box                                                                                         | 16                                   | 16                                           |                           |                                                                                                                                                                                                                                                              | 21.5                          |  |
| Product Box quantity                                                                                | 1                                    | 1                                            |                           |                                                                                                                                                                                                                                                              | 1.15                          |  |
| Outer Box                                                                                           | 44                                   | 44                                           |                           |                                                                                                                                                                                                                                                              | 24.5                          |  |
| Outer Box quantity 6                                                                                |                                      |                                              | Outer Box weight (kg)     |                                                                                                                                                                                                                                                              | 7.4                           |  |
| Number of bulbs                                                                                     | 1                                    | 1                                            |                           | material                                                                                                                                                                                                                                                     | n/a                           |  |
| Bulb                                                                                                | ES GLS                               | ES GLS                                       |                           |                                                                                                                                                                                                                                                              | n/a                           |  |
| Wattage                                                                                             | 60W                                  | 60W                                          |                           | colour                                                                                                                                                                                                                                                       | n/a                           |  |
| Tube riser                                                                                          | n/a                                  | n/a                                          |                           |                                                                                                                                                                                                                                                              | fixed in base                 |  |
| Lampholder                                                                                          | E27 White plastic with chrome casing | E27 White plastic with brushed chrome casing |                           |                                                                                                                                                                                                                                                              | Black                         |  |
| Cable colour and mater                                                                              | ial Grey fabric                      | Grey fabric                                  |                           |                                                                                                                                                                                                                                                              | Black felt base               |  |
| Cable type                                                                                          | 2x0.75mm <sup>2</sup> , 2m from s    | 2x0.75mm <sup>2</sup> , 2m from side of base |                           |                                                                                                                                                                                                                                                              | on traceability label         |  |
| Plug                                                                                                | Black UK 3 pin with 3                | Black UK 3 pin with 3 amp fuse               |                           |                                                                                                                                                                                                                                                              | on traceability label         |  |
| Switch                                                                                              | brushed chrome On/O                  | brushed chrome On/Off (to the front)         |                           |                                                                                                                                                                                                                                                              | on felt base                  |  |
| User manual                                                                                         | No                                   | No                                           |                           |                                                                                                                                                                                                                                                              | on the cable next to the plug |  |
| IP rating 20<br>Dimmable No                                                                         |                                      |                                              | Issue date:               |                                                                                                                                                                                                                                                              | 21/03/2022 16:21:49           |  |
|                                                                                                     |                                      |                                              |                           |                                                                                                                                                                                                                                                              |                               |  |
| For packaging and labeling information please refer to our Packaging and Labelling Supplier Manual. |                                      |                                              |                           |                                                                                                                                                                                                                                                              |                               |  |