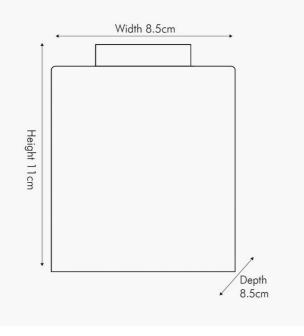

| Product code                                                                                        | 30-608-C                             | Product Type                                 |                           | Complete                                                                                                                                                                                                                                                     |                               |  |
|-----------------------------------------------------------------------------------------------------|--------------------------------------|----------------------------------------------|---------------------------|--------------------------------------------------------------------------------------------------------------------------------------------------------------------------------------------------------------------------------------------------------------|-------------------------------|--|
| •                                                                                                   |                                      | Description                                  |                           | Frowick Concrete and Brushed Chrome Bulb<br>Holder                                                                                                                                                                                                           |                               |  |
|                                                                                                     |                                      | Range name                                   | Range name F              |                                                                                                                                                                                                                                                              | Frowick                       |  |
|                                                                                                     |                                      |                                              |                           | 5018207376700                                                                                                                                                                                                                                                |                               |  |
| Contration of the                                                                                   | and the second second                | Supplier code C                              |                           | CHIN001                                                                                                                                                                                                                                                      |                               |  |
|                                                                                                     |                                      | Country of origin Ch                         |                           | China                                                                                                                                                                                                                                                        | China                         |  |
|                                                                                                     |                                      | Standard colour group G                      |                           | Grey                                                                                                                                                                                                                                                         |                               |  |
|                                                                                                     | and the second second                |                                              |                           | Concrete, Brushed chrome                                                                                                                                                                                                                                     |                               |  |
|                                                                                                     |                                      | Standard material group                      |                           | Metal and Marble                                                                                                                                                                                                                                             |                               |  |
|                                                                                                     |                                      | Material composition                         |                           | Cement, Steel                                                                                                                                                                                                                                                |                               |  |
|                                                                                                     |                                      | Mail order pa                                | Mail order packaging      |                                                                                                                                                                                                                                                              | Yes                           |  |
|                                                                                                     |                                      | Web description                              |                           | This contemporary concrete effect bulb holder table<br>lamp with a brushed silver toggle switch, lets the<br>bulb do the talking. Choose from one of our Calex<br>range of stylish statement bulbs to complete the<br>look. Matching pendant also available. |                               |  |
|                                                                                                     | Length (side to                      | Length (side to side) (cm)                   |                           | (cm)                                                                                                                                                                                                                                                         | Height (top to bottom) (cm)   |  |
| Overall                                                                                             | 8.5                                  |                                              | 8.5                       |                                                                                                                                                                                                                                                              | 11                            |  |
| Base (from complete)                                                                                | n/a                                  |                                              | n/a                       |                                                                                                                                                                                                                                                              | n/a                           |  |
| Shade (from complete)                                                                               | n/a                                  |                                              | n/a                       |                                                                                                                                                                                                                                                              | n/a                           |  |
| Tapered shade top                                                                                   |                                      | n/a                                          |                           |                                                                                                                                                                                                                                                              |                               |  |
|                                                                                                     | n/a                                  |                                              | n/a<br>Pendant body       |                                                                                                                                                                                                                                                              | n/a                           |  |
| Minimum drop r                                                                                      |                                      |                                              |                           |                                                                                                                                                                                                                                                              |                               |  |
|                                                                                                     |                                      |                                              | Product weight (kg)<br>14 |                                                                                                                                                                                                                                                              | 0.89                          |  |
| Product Box                                                                                         | 16                                   | 16                                           |                           |                                                                                                                                                                                                                                                              | 21.5                          |  |
| Product Box quantity                                                                                | 1                                    | 1                                            |                           |                                                                                                                                                                                                                                                              | 1.15                          |  |
| Outer Box                                                                                           | 44                                   | 44                                           |                           |                                                                                                                                                                                                                                                              | 24.5                          |  |
| Outer Box quantity 6                                                                                |                                      |                                              | Outer Box weight (kg)     |                                                                                                                                                                                                                                                              | 7.4                           |  |
| Number of bulbs                                                                                     | 1                                    | 1                                            |                           | material                                                                                                                                                                                                                                                     | n/a                           |  |
| Bulb                                                                                                | ES GLS                               | ES GLS                                       |                           |                                                                                                                                                                                                                                                              | n/a                           |  |
| Wattage                                                                                             | 60W                                  | 60W                                          |                           | colour                                                                                                                                                                                                                                                       | n/a                           |  |
| Tube riser                                                                                          | n/a                                  | n/a                                          |                           |                                                                                                                                                                                                                                                              | fixed in base                 |  |
| Lampholder                                                                                          | E27 White plastic with chrome casing | E27 White plastic with brushed chrome casing |                           |                                                                                                                                                                                                                                                              | Black                         |  |
| Cable colour and mater                                                                              | ial Grey fabric                      | Grey fabric                                  |                           |                                                                                                                                                                                                                                                              | Black felt base               |  |
| Cable type                                                                                          | 2x0.75mm <sup>2</sup> , 2m from s    | 2x0.75mm <sup>2</sup> , 2m from side of base |                           |                                                                                                                                                                                                                                                              | on traceability label         |  |
| Plug                                                                                                | Black UK 3 pin with 3                | Black UK 3 pin with 3 amp fuse               |                           |                                                                                                                                                                                                                                                              | on traceability label         |  |
| Switch                                                                                              | brushed chrome On/O                  | brushed chrome On/Off (to the front)         |                           |                                                                                                                                                                                                                                                              | on felt base                  |  |
| User manual                                                                                         | No                                   | No                                           |                           |                                                                                                                                                                                                                                                              | on the cable next to the plug |  |
| IP rating 20<br>Dimmable No                                                                         |                                      |                                              | Issue date:               |                                                                                                                                                                                                                                                              | 21/03/2022 16:21:49           |  |
|                                                                                                     |                                      |                                              |                           |                                                                                                                                                                                                                                                              |                               |  |
| For packaging and labeling information please refer to our Packaging and Labelling Supplier Manual. |                                      |                                              |                           |                                                                                                                                                                                                                                                              |                               |  |