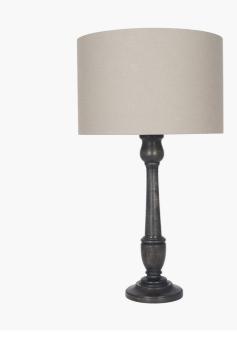

| Product code 3                                                                                      | 0-585-BO                                     | Product Type            |                                  | Base Only                                                                                                                                                                                                                                                                       |                                   |  |
|-----------------------------------------------------------------------------------------------------|----------------------------------------------|-------------------------|----------------------------------|---------------------------------------------------------------------------------------------------------------------------------------------------------------------------------------------------------------------------------------------------------------------------------|-----------------------------------|--|
|                                                                                                     |                                              | Description             |                                  | Captiva Antique Black Candlestick Wood Table<br>Lamp                                                                                                                                                                                                                            |                                   |  |
|                                                                                                     |                                              | Range name              |                                  | Captiva                                                                                                                                                                                                                                                                         | •                                 |  |
|                                                                                                     |                                              | 0                       |                                  | 5018207376007                                                                                                                                                                                                                                                                   |                                   |  |
|                                                                                                     |                                              | Supplier code G         |                                  | GUIL302                                                                                                                                                                                                                                                                         |                                   |  |
|                                                                                                     |                                              |                         |                                  | India                                                                                                                                                                                                                                                                           | ndia                              |  |
|                                                                                                     |                                              |                         |                                  | Black                                                                                                                                                                                                                                                                           |                                   |  |
|                                                                                                     |                                              | -                       |                                  | Antique Black                                                                                                                                                                                                                                                                   |                                   |  |
|                                                                                                     |                                              | Standard material group |                                  | Wood                                                                                                                                                                                                                                                                            |                                   |  |
|                                                                                                     |                                              |                         |                                  | Mango Wood                                                                                                                                                                                                                                                                      |                                   |  |
|                                                                                                     |                                              | Mail order packaging Y  |                                  | Yes                                                                                                                                                                                                                                                                             |                                   |  |
|                                                                                                     |                                              | Web description         |                                  | Finished in antique black this slim mango wood<br>turned table lamp is a stylish light source solution.<br>Allow the wood to do the talking with a plain<br>textured shade or couple with one our beautiful<br>Jenny Worrall shades for maximum impact, the<br>choice is yours. |                                   |  |
|                                                                                                     |                                              |                         |                                  |                                                                                                                                                                                                                                                                                 | ded lampshade size: 35cm diameter |  |
|                                                                                                     | Length (side to side) (cm)                   |                         | Depth (front to back             | <) (cm)                                                                                                                                                                                                                                                                         | Height (top to bottom) (cm)       |  |
| Overall                                                                                             | 15                                           |                         | 15                               |                                                                                                                                                                                                                                                                                 | 47.5                              |  |
| Base (from complete)                                                                                | n/a                                          |                         | n/a                              |                                                                                                                                                                                                                                                                                 | n/a                               |  |
| Shade (from complete)                                                                               | n/a                                          |                         | n/a                              |                                                                                                                                                                                                                                                                                 | n/a                               |  |
| Tapered shade top                                                                                   | n/a                                          |                         | n/a                              |                                                                                                                                                                                                                                                                                 |                                   |  |
| Minimum drop                                                                                        | n/a                                          |                         | Pendant body                     |                                                                                                                                                                                                                                                                                 | n/a                               |  |
|                                                                                                     |                                              |                         | Product weight (kg)              |                                                                                                                                                                                                                                                                                 | 0.93                              |  |
| Product Box                                                                                         | 17                                           |                         | 17                               |                                                                                                                                                                                                                                                                                 | 54                                |  |
| Product Box quantity                                                                                | 1                                            |                         | Product Box weight (kg)          |                                                                                                                                                                                                                                                                                 | 1.45                              |  |
| Outer Box                                                                                           | 37                                           |                         | 37                               |                                                                                                                                                                                                                                                                                 | 56                                |  |
| Outer Box quantity                                                                                  | 4                                            |                         | Outer Box weight (kg)            |                                                                                                                                                                                                                                                                                 | 7.2                               |  |
|                                                                                                     |                                              |                         |                                  |                                                                                                                                                                                                                                                                                 |                                   |  |
| Number of bulbs                                                                                     | 1                                            |                         | Shade lining colour and material |                                                                                                                                                                                                                                                                                 | n/a                               |  |
| Bulb                                                                                                | ES GLS                                       |                         | Shade gimbal size                |                                                                                                                                                                                                                                                                                 | n/a                               |  |
| Wattage                                                                                             | 10-12W LED                                   |                         | Shade gimbal type and colour     |                                                                                                                                                                                                                                                                                 | n/a                               |  |
| Tube riser                                                                                          | n/a                                          |                         | Cord grip                        |                                                                                                                                                                                                                                                                                 | fixed in base                     |  |
| Lampholder                                                                                          | E27 Black                                    |                         | Grommet                          |                                                                                                                                                                                                                                                                                 | n/a                               |  |
| Cable colour and material                                                                           | Black                                        |                         | Felt base/Feet                   |                                                                                                                                                                                                                                                                                 | Black felt base                   |  |
| Cable type                                                                                          | 2x0.75mm <sup>2</sup> , 2m from side of base |                         | UKCA/CE label                    |                                                                                                                                                                                                                                                                                 | on lamp holder                    |  |
| Plug                                                                                                | Black UK 3 pin with 3 amp fuse               |                         | Double insulated label           |                                                                                                                                                                                                                                                                                 | on lamp holder                    |  |
| Switch                                                                                              | Black in-line (35cm from side of base)       |                         | Traceability label               |                                                                                                                                                                                                                                                                                 | on felt base                      |  |
| User manual                                                                                         | No                                           |                         | Y' statement label               |                                                                                                                                                                                                                                                                                 | on the cable next to the plug     |  |
| IP rating                                                                                           | 20                                           |                         | Issue date:                      |                                                                                                                                                                                                                                                                                 | 21/03/2022 16:21:33               |  |
| Dimmable                                                                                            | No                                           |                         |                                  |                                                                                                                                                                                                                                                                                 |                                   |  |
| For packaging and labeling information please refer to our Packaging and Labelling Supplier Manual. |                                              |                         |                                  |                                                                                                                                                                                                                                                                                 |                                   |  |