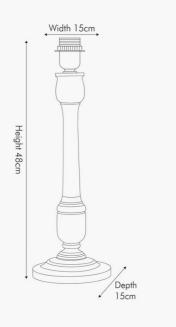

| Product code 3                                                                                      | 0-585-BO                                     | Product Type            |                                  | Base Only                                                                                                                                                                                                                                                                       |                                   |  |
|-----------------------------------------------------------------------------------------------------|----------------------------------------------|-------------------------|----------------------------------|---------------------------------------------------------------------------------------------------------------------------------------------------------------------------------------------------------------------------------------------------------------------------------|-----------------------------------|--|
|                                                                                                     |                                              | Description             |                                  | Captiva Antique Black Candlestick Wood Table<br>Lamp                                                                                                                                                                                                                            |                                   |  |
|                                                                                                     |                                              | Range name              |                                  | Captiva                                                                                                                                                                                                                                                                         | •                                 |  |
|                                                                                                     |                                              | 0                       |                                  | 5018207376007                                                                                                                                                                                                                                                                   |                                   |  |
|                                                                                                     |                                              | Supplier code G         |                                  | GUIL302                                                                                                                                                                                                                                                                         |                                   |  |
|                                                                                                     |                                              |                         |                                  | India                                                                                                                                                                                                                                                                           | ndia                              |  |
|                                                                                                     |                                              |                         |                                  | Black                                                                                                                                                                                                                                                                           |                                   |  |
|                                                                                                     |                                              | -                       |                                  | Antique Black                                                                                                                                                                                                                                                                   |                                   |  |
|                                                                                                     |                                              | Standard material group |                                  | Wood                                                                                                                                                                                                                                                                            |                                   |  |
|                                                                                                     |                                              |                         |                                  | Mango Wood                                                                                                                                                                                                                                                                      |                                   |  |
|                                                                                                     |                                              | Mail order packaging Y  |                                  | Yes                                                                                                                                                                                                                                                                             |                                   |  |
|                                                                                                     |                                              | Web description         |                                  | Finished in antique black this slim mango wood<br>turned table lamp is a stylish light source solution.<br>Allow the wood to do the talking with a plain<br>textured shade or couple with one our beautiful<br>Jenny Worrall shades for maximum impact, the<br>choice is yours. |                                   |  |
|                                                                                                     |                                              |                         |                                  |                                                                                                                                                                                                                                                                                 | ded lampshade size: 35cm diameter |  |
|                                                                                                     | Length (side to side) (cm)                   |                         | Depth (front to back             | <) (cm)                                                                                                                                                                                                                                                                         | Height (top to bottom) (cm)       |  |
| Overall                                                                                             | 15                                           |                         | 15                               |                                                                                                                                                                                                                                                                                 | 47.5                              |  |
| Base (from complete)                                                                                | n/a                                          |                         | n/a                              |                                                                                                                                                                                                                                                                                 | n/a                               |  |
| Shade (from complete)                                                                               | n/a                                          |                         | n/a                              |                                                                                                                                                                                                                                                                                 | n/a                               |  |
| Tapered shade top                                                                                   | n/a                                          |                         | n/a                              |                                                                                                                                                                                                                                                                                 |                                   |  |
| Minimum drop                                                                                        | n/a                                          |                         | Pendant body                     |                                                                                                                                                                                                                                                                                 | n/a                               |  |
|                                                                                                     |                                              |                         | Product weight (kg)              |                                                                                                                                                                                                                                                                                 | 0.93                              |  |
| Product Box                                                                                         | 17                                           |                         | 17                               |                                                                                                                                                                                                                                                                                 | 54                                |  |
| Product Box quantity                                                                                | 1                                            |                         | Product Box weight (kg)          |                                                                                                                                                                                                                                                                                 | 1.45                              |  |
| Outer Box                                                                                           | 37                                           |                         | 37                               |                                                                                                                                                                                                                                                                                 | 56                                |  |
| Outer Box quantity                                                                                  | 4                                            |                         | Outer Box weight (kg)            |                                                                                                                                                                                                                                                                                 | 7.2                               |  |
|                                                                                                     |                                              |                         |                                  |                                                                                                                                                                                                                                                                                 |                                   |  |
| Number of bulbs                                                                                     | 1                                            |                         | Shade lining colour and material |                                                                                                                                                                                                                                                                                 | n/a                               |  |
| Bulb                                                                                                | ES GLS                                       |                         | Shade gimbal size                |                                                                                                                                                                                                                                                                                 | n/a                               |  |
| Wattage                                                                                             | 10-12W LED                                   |                         | Shade gimbal type and colour     |                                                                                                                                                                                                                                                                                 | n/a                               |  |
| Tube riser                                                                                          | n/a                                          |                         | Cord grip                        |                                                                                                                                                                                                                                                                                 | fixed in base                     |  |
| Lampholder                                                                                          | E27 Black                                    |                         | Grommet                          |                                                                                                                                                                                                                                                                                 | n/a                               |  |
| Cable colour and material                                                                           | Black                                        |                         | Felt base/Feet                   |                                                                                                                                                                                                                                                                                 | Black felt base                   |  |
| Cable type                                                                                          | 2x0.75mm <sup>2</sup> , 2m from side of base |                         | UKCA/CE label                    |                                                                                                                                                                                                                                                                                 | on lamp holder                    |  |
| Plug                                                                                                | Black UK 3 pin with 3 amp fuse               |                         | Double insulated label           |                                                                                                                                                                                                                                                                                 | on lamp holder                    |  |
| Switch                                                                                              | Black in-line (35cm from side of base)       |                         | Traceability label               |                                                                                                                                                                                                                                                                                 | on felt base                      |  |
| User manual                                                                                         | No                                           |                         | Y' statement label               |                                                                                                                                                                                                                                                                                 | on the cable next to the plug     |  |
| IP rating                                                                                           | 20                                           |                         | Issue date:                      |                                                                                                                                                                                                                                                                                 | 21/03/2022 16:21:33               |  |
| Dimmable                                                                                            | No                                           |                         |                                  |                                                                                                                                                                                                                                                                                 |                                   |  |
| For packaging and labeling information please refer to our Packaging and Labelling Supplier Manual. |                                              |                         |                                  |                                                                                                                                                                                                                                                                                 |                                   |  |