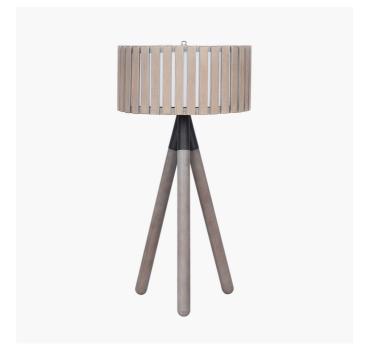

|                           | Length (side to side) (cm)             | Depth (front to back) (cm)       | Height (top to bottom) (cm)   |
|---------------------------|----------------------------------------|----------------------------------|-------------------------------|
| Overall                   | 32                                     | 32                               | 62                            |
| Base (from complete)      | n/a                                    | n/a                              | n/a                           |
| Shade (from complete)     | n/a                                    | n/a                              | n/a                           |
| Tapered shade top         | n/a                                    | n/a                              |                               |
| Minimum drop              | n/a                                    | Pendant body                     | n/a                           |
|                           |                                        | Product weight (kg)              | 2.4                           |
| Product Box               | 36                                     | 36                               | 31                            |
| Product Box quantity      | 1                                      | Product Box weight (kg)          | 3.6                           |
| Outer Box                 | n/a                                    | n/a                              | n/a                           |
| Outer Box quantity        | n/a                                    | Outer Box weight (kg)            | n/a                           |
|                           |                                        |                                  |                               |
| Number of bulbs           | 1                                      | Shade lining colour and material | n/a                           |
| Bulb                      | ES Golf Ball                           | Shade gimbal size                | 42mm                          |
| Wattage                   | 6-9W LED                               | Shade gimbal type and colour     |                               |
| Tube riser                | 4cm                                    | Cord grip                        | fixed in base                 |
| Lampholder                | E27                                    | Grommet                          | n/a                           |
| Cable colour and material | Black plastic                          | Felt base/Feet                   | Black felt base feet x3       |
| Cable type                | 2x0.75mm², 2m from side of base        | UKCA/CE label                    | on lamp holder                |
| Plug                      | Black UK 3 pin with 3 amp fuse         | Double insulated label           | on lamp holder                |
| Switch                    | Black in-line (30cm from side of base) | Traceability label               | on felt base                  |
| User manual               | No                                     | Y' statement label               | on the cable next to the plug |
| IP rating                 | 20                                     | Jeans date:                      | 21/03/2022 16:21:20           |
| Dimmable                  | No                                     | Issue date:                      |                               |