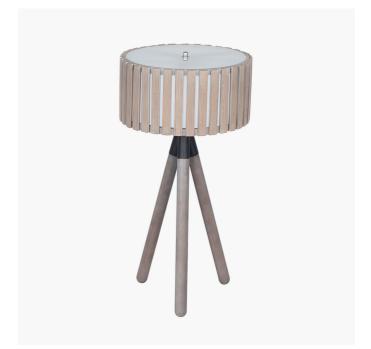

|                           | Length (side to side) (cm)             | Depth (front to back) (cm)       | Height (top to bottom) (cm)   |
|---------------------------|----------------------------------------|----------------------------------|-------------------------------|
| Overall                   | 32                                     | 32                               | 62                            |
| Base (from complete)      | n/a                                    | n/a                              | n/a                           |
| Shade (from complete)     | n/a                                    | n/a                              | n/a                           |
| Tapered shade top         | n/a                                    | n/a                              |                               |
| Minimum drop              | n/a                                    | Pendant body                     | n/a                           |
|                           |                                        | Product weight (kg)              | 2.4                           |
| Product Box               | 36                                     | 36                               | 31                            |
| Product Box quantity      | 1                                      | Product Box weight (kg)          | 3.6                           |
| Outer Box                 | n/a                                    | n/a                              | n/a                           |
| Outer Box quantity        | n/a                                    | Outer Box weight (kg)            | n/a                           |
|                           |                                        |                                  |                               |
| Number of bulbs           | 1                                      | Shade lining colour and material | n/a                           |
| Bulb                      | ES Golf Ball                           | Shade gimbal size                | 42mm                          |
| Wattage                   | 6-9W LED                               | Shade gimbal type and colour     |                               |
| Tube riser                | 4cm                                    | Cord grip                        | fixed in base                 |
| Lampholder                | E27                                    | Grommet                          | n/a                           |
| Cable colour and material | Black plastic                          | Felt base/Feet                   | Black felt base feet x3       |
| Cable type                | 2x0.75mm², 2m from side of base        | UKCA/CE label                    | on lamp holder                |
| Plug                      | Black UK 3 pin with 3 amp fuse         | Double insulated label           | on lamp holder                |
| Switch                    | Black in-line (30cm from side of base) | Traceability label               | on felt base                  |
| User manual               | No                                     | Y' statement label               | on the cable next to the plug |
| IP rating                 | 20                                     | Jeans date:                      | 21/03/2022 16:21:20           |
| Dimmable                  | No                                     | Issue date:                      |                               |