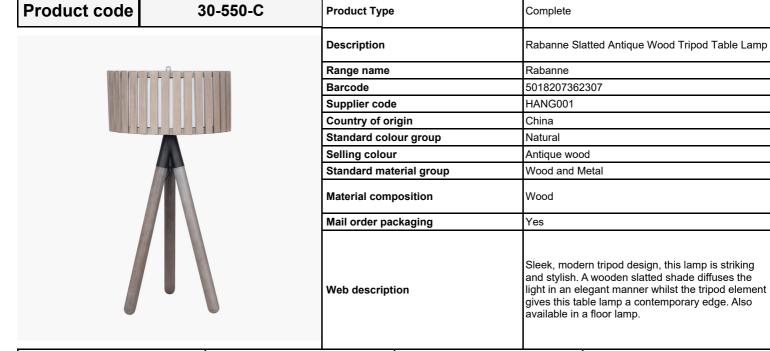

|                           | Length (side to side) (cm)             | Depth (front to back) (cm)       | Height (top to bottom) (cm)   |
|---------------------------|----------------------------------------|----------------------------------|-------------------------------|
| Overall                   | 32                                     | 32                               | 62                            |
| Base (from complete)      | n/a                                    | n/a                              | n/a                           |
| Shade (from complete)     | n/a                                    | n/a                              | n/a                           |
| Tapered shade top         | n/a                                    | n/a                              |                               |
| Minimum drop              | n/a                                    | Pendant body                     | n/a                           |
|                           |                                        | Product weight (kg)              | 2.4                           |
| Product Box               | 36                                     | 36                               | 31                            |
| Product Box quantity      | 1                                      | Product Box weight (kg)          | 3.6                           |
| Outer Box                 | n/a                                    | n/a                              | n/a                           |
| Outer Box quantity        | n/a                                    | Outer Box weight (kg)            | n/a                           |
|                           |                                        |                                  |                               |
| Number of bulbs           | 1                                      | Shade lining colour and material | n/a                           |
| Bulb                      | ES Golf Ball                           | Shade gimbal size                | 42mm                          |
| Wattage                   | 6-9W LED                               | Shade gimbal type and colour     |                               |
| Tube riser                | 4cm                                    | Cord grip                        | fixed in base                 |
| Lampholder                | E27                                    | Grommet                          | n/a                           |
| Cable colour and material | Black plastic                          | Felt base/Feet                   | Black felt base feet x3       |
| Cable type                | 2x0.75mm², 2m from side of base        | UKCA/CE label                    | on lamp holder                |
| Plug                      | Black UK 3 pin with 3 amp fuse         | Double insulated label           | on lamp holder                |
| Switch                    | Black in-line (30cm from side of base) | Traceability label               | on felt base                  |
| User manual               | No                                     | Y' statement label               | on the cable next to the plug |
| IP rating                 | 20                                     | Jeans date:                      | 21/03/2022 16:21:20           |
| Dimmable                  | No                                     | Issue date:                      |                               |