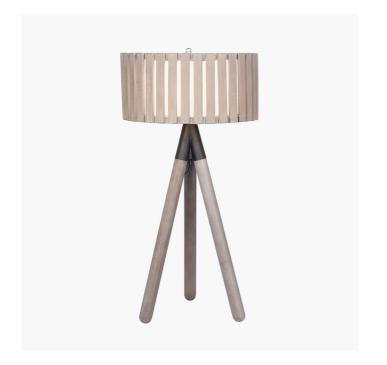

|                           | Length (side to side) (cm)             | Depth (front to back) (cm)       | Height (top to bottom) (cm)   |
|---------------------------|----------------------------------------|----------------------------------|-------------------------------|
| Overall                   | 32                                     | 32                               | 62                            |
| Base (from complete)      | n/a                                    | n/a                              | n/a                           |
| Shade (from complete)     | n/a                                    | n/a                              | n/a                           |
| Tapered shade top         | n/a                                    | n/a                              |                               |
| Minimum drop              | n/a                                    | Pendant body                     | n/a                           |
|                           |                                        | Product weight (kg)              | 2.4                           |
| Product Box               | 36                                     | 36                               | 31                            |
| Product Box quantity      | 1                                      | Product Box weight (kg)          | 3.6                           |
| Outer Box                 | n/a                                    | n/a                              | n/a                           |
| Outer Box quantity        | n/a                                    | Outer Box weight (kg)            | n/a                           |
|                           |                                        |                                  |                               |
| Number of bulbs           | 1                                      | Shade lining colour and material | n/a                           |
| Bulb                      | ES Golf Ball                           | Shade gimbal size                | 42mm                          |
| Wattage                   | 6-9W LED                               | Shade gimbal type and colour     |                               |
| Tube riser                | 4cm                                    | Cord grip                        | fixed in base                 |
| Lampholder                | E27                                    | Grommet                          | n/a                           |
| Cable colour and material | Black plastic                          | Felt base/Feet                   | Black felt base feet x3       |
| Cable type                | 2x0.75mm², 2m from side of base        | UKCA/CE label                    | on lamp holder                |
| Plug                      | Black UK 3 pin with 3 amp fuse         | Double insulated label           | on lamp holder                |
| Switch                    | Black in-line (30cm from side of base) | Traceability label               | on felt base                  |
| User manual               | No                                     | Y' statement label               | on the cable next to the plug |
| IP rating                 | 20                                     | Jeans date:                      | 21/03/2022 16:21:20           |
| Dimmable                  | No                                     | Issue date:                      |                               |