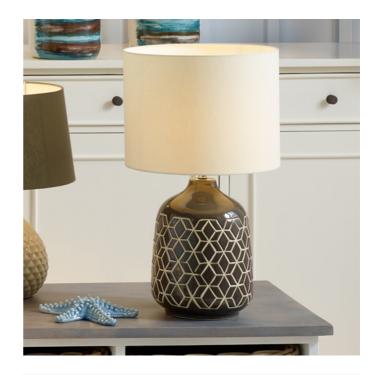

| Product code                                                                                        | 30-383-C                            | BO-383-C Product Type                        |                      | Complete                                                                                                                                                                      |                               |  |
|-----------------------------------------------------------------------------------------------------|-------------------------------------|----------------------------------------------|----------------------|-------------------------------------------------------------------------------------------------------------------------------------------------------------------------------|-------------------------------|--|
|                                                                                                     |                                     | Description                                  |                      | Athena Dark Grey Geo Ceramic Table Lamp                                                                                                                                       |                               |  |
|                                                                                                     |                                     | Range name At                                |                      | Athena                                                                                                                                                                        | Athena                        |  |
|                                                                                                     |                                     |                                              |                      | 5018207333000                                                                                                                                                                 |                               |  |
|                                                                                                     |                                     | Supplier code                                |                      | JINX001                                                                                                                                                                       |                               |  |
|                                                                                                     |                                     | Country of origin C                          |                      | China                                                                                                                                                                         |                               |  |
|                                                                                                     |                                     | Standard colour group                        |                      | Grey                                                                                                                                                                          |                               |  |
|                                                                                                     |                                     | Selling colour                               |                      | Dark grey                                                                                                                                                                     |                               |  |
|                                                                                                     |                                     | Standard material group                      |                      | Ceramic and Fabric                                                                                                                                                            |                               |  |
|                                                                                                     |                                     | Material composition                         |                      | Ceramic, Linen                                                                                                                                                                |                               |  |
|                                                                                                     |                                     | Mail order packaging                         |                      | Yes                                                                                                                                                                           |                               |  |
|                                                                                                     |                                     | Web description                              |                      | A beautifully versatile dark grey ceramic lamp base<br>with contrasting engraved geometric pattern. This<br>lamp comes complete wityh its own cream cotton<br>cylinder shade. |                               |  |
|                                                                                                     | Length (side to s                   | ide) (cm)                                    | Depth (front to back | (cm)                                                                                                                                                                          | Height (top to bottom) (cm)   |  |
| Overall                                                                                             | 30                                  |                                              | 30                   |                                                                                                                                                                               | 53                            |  |
| Base (from complete)                                                                                | 20.5                                | 20.5                                         |                      |                                                                                                                                                                               | 35                            |  |
| Shade (from complete)                                                                               | n/a                                 |                                              | 20.5<br>n/a          |                                                                                                                                                                               | 23                            |  |
|                                                                                                     |                                     |                                              |                      |                                                                                                                                                                               | 23                            |  |
| Tapered shade top                                                                                   |                                     | n/a                                          |                      |                                                                                                                                                                               |                               |  |
| Minimum drop                                                                                        | n/a                                 |                                              | Pendant body         |                                                                                                                                                                               | n/a                           |  |
|                                                                                                     |                                     |                                              | Product weight (kg)  |                                                                                                                                                                               | 2                             |  |
| Product Box                                                                                         | 33                                  | 33                                           |                      |                                                                                                                                                                               | 46                            |  |
| Product Box quantity                                                                                | 1                                   | 1                                            |                      |                                                                                                                                                                               | 3.3                           |  |
| Outer Box                                                                                           | n/a                                 | n/a                                          |                      |                                                                                                                                                                               | n/a                           |  |
| Outer Box quantity                                                                                  | n/a                                 | n/a                                          |                      |                                                                                                                                                                               | n/a                           |  |
|                                                                                                     |                                     |                                              |                      |                                                                                                                                                                               |                               |  |
| Number of bulbs                                                                                     | 1                                   | 1                                            |                      | material                                                                                                                                                                      | n/a                           |  |
| Bulb                                                                                                | ES GLS                              | ES GLS                                       |                      |                                                                                                                                                                               | 42mm                          |  |
| Wattage                                                                                             | 10-12W LED                          | 10-12W LED                                   |                      | olour                                                                                                                                                                         | fixed                         |  |
| Tube riser                                                                                          | D16xH25mm                           | D16xH25mm                                    |                      |                                                                                                                                                                               | fixed in base                 |  |
| Lampholder                                                                                          | E27 Black                           | E27 Black                                    |                      |                                                                                                                                                                               | n/a                           |  |
| Cable colour and material                                                                           | Black                               | Black                                        |                      |                                                                                                                                                                               | Black felt base               |  |
| Cable type                                                                                          | 2x0.75mm <sup>2</sup> , 2m from sid | 2x0.75mm <sup>2</sup> , 2m from side of base |                      |                                                                                                                                                                               | on lamp holder                |  |
| Plug                                                                                                | Black UK 3 pin with 3 a             | Black UK 3 pin with 3 amp fuse               |                      |                                                                                                                                                                               | on lamp holder                |  |
| Switch                                                                                              | Black in-line (30cm fron            | Black in-line (30cm from side of base)       |                      |                                                                                                                                                                               | on felt base                  |  |
| User manual                                                                                         | Νο                                  | No                                           |                      |                                                                                                                                                                               | on the cable next to the plug |  |
| IP rating                                                                                           | 20                                  | 20<br>No                                     |                      |                                                                                                                                                                               | 21/03/2022 16:20:23           |  |
| Dimmable                                                                                            | No                                  |                                              |                      |                                                                                                                                                                               |                               |  |
| For packaging and labeling information please refer to our Packaging and Labelling Supplier Manual. |                                     |                                              |                      |                                                                                                                                                                               |                               |  |