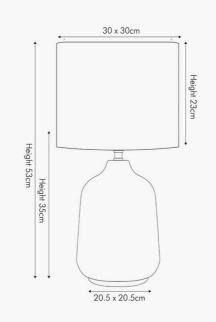

| Product code                                                                                        | 30-383-C                            | BO-383-C Product Type                        |                      | Complete                                                                                                                                                                      |                               |  |
|-----------------------------------------------------------------------------------------------------|-------------------------------------|----------------------------------------------|----------------------|-------------------------------------------------------------------------------------------------------------------------------------------------------------------------------|-------------------------------|--|
|                                                                                                     |                                     | Description                                  |                      | Athena Dark Grey Geo Ceramic Table Lamp                                                                                                                                       |                               |  |
|                                                                                                     |                                     | Range name At                                |                      | Athena                                                                                                                                                                        | Athena                        |  |
|                                                                                                     |                                     |                                              |                      | 5018207333000                                                                                                                                                                 |                               |  |
|                                                                                                     |                                     | Supplier code                                |                      | JINX001                                                                                                                                                                       |                               |  |
|                                                                                                     |                                     | Country of origin C                          |                      | China                                                                                                                                                                         |                               |  |
|                                                                                                     |                                     | Standard colour group                        |                      | Grey                                                                                                                                                                          |                               |  |
|                                                                                                     |                                     | Selling colour                               |                      | Dark grey                                                                                                                                                                     |                               |  |
|                                                                                                     |                                     | Standard material group                      |                      | Ceramic and Fabric                                                                                                                                                            |                               |  |
|                                                                                                     |                                     | Material composition                         |                      | Ceramic, Linen                                                                                                                                                                |                               |  |
|                                                                                                     |                                     | Mail order packaging                         |                      | Yes                                                                                                                                                                           |                               |  |
|                                                                                                     |                                     | Web description                              |                      | A beautifully versatile dark grey ceramic lamp base<br>with contrasting engraved geometric pattern. This<br>lamp comes complete wityh its own cream cotton<br>cylinder shade. |                               |  |
|                                                                                                     | Length (side to s                   | ide) (cm)                                    | Depth (front to back | (cm)                                                                                                                                                                          | Height (top to bottom) (cm)   |  |
| Overall                                                                                             | 30                                  |                                              | 30                   |                                                                                                                                                                               | 53                            |  |
| Base (from complete)                                                                                | 20.5                                | 20.5                                         |                      |                                                                                                                                                                               | 35                            |  |
| Shade (from complete)                                                                               | n/a                                 |                                              | 20.5<br>n/a          |                                                                                                                                                                               | 23                            |  |
|                                                                                                     |                                     |                                              |                      |                                                                                                                                                                               | 23                            |  |
| Tapered shade top                                                                                   |                                     | n/a                                          |                      |                                                                                                                                                                               |                               |  |
| Minimum drop                                                                                        | n/a                                 |                                              | Pendant body         |                                                                                                                                                                               | n/a                           |  |
|                                                                                                     |                                     |                                              | Product weight (kg)  |                                                                                                                                                                               | 2                             |  |
| Product Box                                                                                         | 33                                  | 33                                           |                      |                                                                                                                                                                               | 46                            |  |
| Product Box quantity                                                                                | 1                                   | 1                                            |                      |                                                                                                                                                                               | 3.3                           |  |
| Outer Box                                                                                           | n/a                                 | n/a                                          |                      |                                                                                                                                                                               | n/a                           |  |
| Outer Box quantity                                                                                  | n/a                                 | n/a                                          |                      |                                                                                                                                                                               | n/a                           |  |
|                                                                                                     |                                     |                                              |                      |                                                                                                                                                                               |                               |  |
| Number of bulbs                                                                                     | 1                                   | 1                                            |                      | material                                                                                                                                                                      | n/a                           |  |
| Bulb                                                                                                | ES GLS                              | ES GLS                                       |                      |                                                                                                                                                                               | 42mm                          |  |
| Wattage                                                                                             | 10-12W LED                          | 10-12W LED                                   |                      | olour                                                                                                                                                                         | fixed                         |  |
| Tube riser                                                                                          | D16xH25mm                           | D16xH25mm                                    |                      |                                                                                                                                                                               | fixed in base                 |  |
| Lampholder                                                                                          | E27 Black                           | E27 Black                                    |                      |                                                                                                                                                                               | n/a                           |  |
| Cable colour and material                                                                           | Black                               | Black                                        |                      |                                                                                                                                                                               | Black felt base               |  |
| Cable type                                                                                          | 2x0.75mm <sup>2</sup> , 2m from sid | 2x0.75mm <sup>2</sup> , 2m from side of base |                      |                                                                                                                                                                               | on lamp holder                |  |
| Plug                                                                                                | Black UK 3 pin with 3 a             | Black UK 3 pin with 3 amp fuse               |                      |                                                                                                                                                                               | on lamp holder                |  |
| Switch                                                                                              | Black in-line (30cm fron            | Black in-line (30cm from side of base)       |                      |                                                                                                                                                                               | on felt base                  |  |
| User manual                                                                                         | Νο                                  | No                                           |                      |                                                                                                                                                                               | on the cable next to the plug |  |
| IP rating                                                                                           | 20                                  | 20<br>No                                     |                      |                                                                                                                                                                               | 21/03/2022 16:20:23           |  |
| Dimmable                                                                                            | No                                  |                                              |                      |                                                                                                                                                                               |                               |  |
| For packaging and labeling information please refer to our Packaging and Labelling Supplier Manual. |                                     |                                              |                      |                                                                                                                                                                               |                               |  |