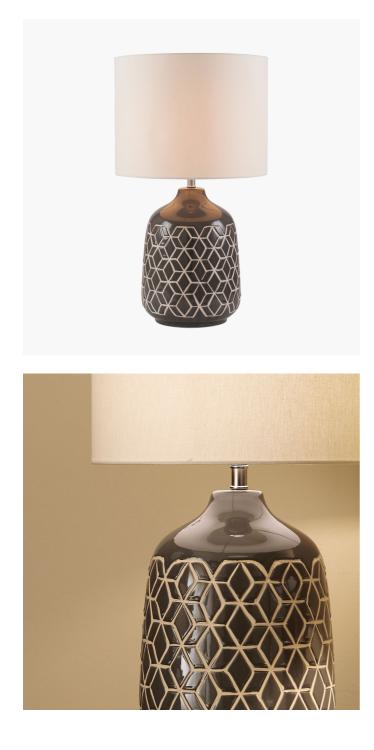

| Product code                                                                                        | 30-383-C                            | BO-383-C Product Type                        |                      | Complete                                                                                                                                                                      |                               |  |
|-----------------------------------------------------------------------------------------------------|-------------------------------------|----------------------------------------------|----------------------|-------------------------------------------------------------------------------------------------------------------------------------------------------------------------------|-------------------------------|--|
|                                                                                                     |                                     | Description                                  |                      | Athena Dark Grey Geo Ceramic Table Lamp                                                                                                                                       |                               |  |
|                                                                                                     |                                     | Range name At                                |                      | Athena                                                                                                                                                                        | Athena                        |  |
|                                                                                                     |                                     |                                              |                      | 5018207333000                                                                                                                                                                 |                               |  |
|                                                                                                     |                                     | Supplier code                                |                      | JINX001                                                                                                                                                                       |                               |  |
|                                                                                                     |                                     | Country of origin C                          |                      | China                                                                                                                                                                         |                               |  |
|                                                                                                     |                                     | Standard colour group                        |                      | Grey                                                                                                                                                                          |                               |  |
|                                                                                                     |                                     | Selling colour                               |                      | Dark grey                                                                                                                                                                     |                               |  |
|                                                                                                     |                                     | Standard material group                      |                      | Ceramic and Fabric                                                                                                                                                            |                               |  |
|                                                                                                     |                                     | Material composition                         |                      | Ceramic, Linen                                                                                                                                                                |                               |  |
|                                                                                                     |                                     | Mail order packaging                         |                      | Yes                                                                                                                                                                           |                               |  |
|                                                                                                     |                                     | Web description                              |                      | A beautifully versatile dark grey ceramic lamp base<br>with contrasting engraved geometric pattern. This<br>lamp comes complete wityh its own cream cotton<br>cylinder shade. |                               |  |
|                                                                                                     | Length (side to s                   | ide) (cm)                                    | Depth (front to back | (cm)                                                                                                                                                                          | Height (top to bottom) (cm)   |  |
| Overall                                                                                             | 30                                  |                                              | 30                   |                                                                                                                                                                               | 53                            |  |
| Base (from complete)                                                                                | 20.5                                | 20.5                                         |                      |                                                                                                                                                                               | 35                            |  |
| Shade (from complete)                                                                               | n/a                                 |                                              | 20.5<br>n/a          |                                                                                                                                                                               | 23                            |  |
|                                                                                                     |                                     |                                              |                      |                                                                                                                                                                               | 23                            |  |
| Tapered shade top                                                                                   |                                     | n/a                                          |                      |                                                                                                                                                                               |                               |  |
| Minimum drop                                                                                        | n/a                                 |                                              | Pendant body         |                                                                                                                                                                               | n/a                           |  |
|                                                                                                     |                                     |                                              | Product weight (kg)  |                                                                                                                                                                               | 2                             |  |
| Product Box                                                                                         | 33                                  | 33                                           |                      |                                                                                                                                                                               | 46                            |  |
| Product Box quantity                                                                                | 1                                   | 1                                            |                      |                                                                                                                                                                               | 3.3                           |  |
| Outer Box                                                                                           | n/a                                 | n/a                                          |                      |                                                                                                                                                                               | n/a                           |  |
| Outer Box quantity                                                                                  | n/a                                 | n/a                                          |                      |                                                                                                                                                                               | n/a                           |  |
|                                                                                                     |                                     |                                              |                      |                                                                                                                                                                               |                               |  |
| Number of bulbs                                                                                     | 1                                   | 1                                            |                      | material                                                                                                                                                                      | n/a                           |  |
| Bulb                                                                                                | ES GLS                              | ES GLS                                       |                      |                                                                                                                                                                               | 42mm                          |  |
| Wattage                                                                                             | 10-12W LED                          | 10-12W LED                                   |                      | olour                                                                                                                                                                         | fixed                         |  |
| Tube riser                                                                                          | D16xH25mm                           | D16xH25mm                                    |                      |                                                                                                                                                                               | fixed in base                 |  |
| Lampholder                                                                                          | E27 Black                           | E27 Black                                    |                      |                                                                                                                                                                               | n/a                           |  |
| Cable colour and material                                                                           | Black                               | Black                                        |                      |                                                                                                                                                                               | Black felt base               |  |
| Cable type                                                                                          | 2x0.75mm <sup>2</sup> , 2m from sid | 2x0.75mm <sup>2</sup> , 2m from side of base |                      |                                                                                                                                                                               | on lamp holder                |  |
| Plug                                                                                                | Black UK 3 pin with 3 a             | Black UK 3 pin with 3 amp fuse               |                      |                                                                                                                                                                               | on lamp holder                |  |
| Switch                                                                                              | Black in-line (30cm fron            | Black in-line (30cm from side of base)       |                      |                                                                                                                                                                               | on felt base                  |  |
| User manual                                                                                         | Νο                                  | No                                           |                      |                                                                                                                                                                               | on the cable next to the plug |  |
| IP rating                                                                                           | 20                                  | 20<br>No                                     |                      |                                                                                                                                                                               | 21/03/2022 16:20:23           |  |
| Dimmable                                                                                            | No                                  |                                              |                      |                                                                                                                                                                               |                               |  |
| For packaging and labeling information please refer to our Packaging and Labelling Supplier Manual. |                                     |                                              |                      |                                                                                                                                                                               |                               |  |