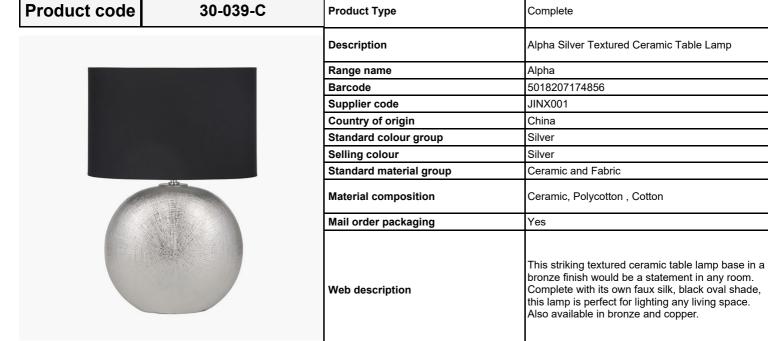

|                           | Length (side to side) (cm)      | Depth (front to back) (cm)       | Height (top to bottom) (cm) |
|---------------------------|---------------------------------|----------------------------------|-----------------------------|
| Overall                   | 40                              | 23                               | 57                          |
| Base (from complete)      | 33                              | 14                               | 39                          |
| Shade (from complete)     | n/a                             | n/a                              | 25                          |
| Tapered shade top         | n/a                             | n/a                              |                             |
| Minimum drop              | n/a                             | Pendant body                     | n/a                         |
|                           |                                 | Product weight (kg)              | 1.5                         |
| Product Box               | 43.5                            | 28                               | 56                          |
| Product Box quantity      | 1                               | Product Box weight (kg)          | 4                           |
| Outer Box                 | n/a                             | n/a                              | n/a                         |
| Outer Box quantity        | n/a                             | Outer Box weight (kg)            | n/a                         |
|                           |                                 |                                  | T                           |
| Number of bulbs           | 1                               | Shade lining colour and material | n/a                         |
| Bulb                      | ES GLS                          | Shade gimbal size                | 42mm                        |
| Wattage                   | 10-12W LED                      | Shade gimbal type and colour     | fixed                       |
| Tube riser                | 25mm                            | Cord grip                        | fixed in base               |
| Lampholder                | E27 White                       | Grommet                          | n/a                         |
| Cable colour and material | White plastic                   | Felt base/Feet                   | Black felt base             |
| Cable type                | 2x0.75mm², 2m from side of base | UKCA/CE label                    | Yes                         |
| Plug                      | White UK 3 pin with 3 amp fuse  | Double insulated label           | Yes                         |
| Switch                    | White in-line                   | Traceability label               | on felt base                |
| User manual               | No                              | Y' statement label               | Yes                         |
| IP rating                 | 20                              | Issue date:                      | 21/03/2022 16:19:54         |
| Dimmable                  | No                              | issue date.                      |                             |
| Dimmable                  | No                              |                                  |                             |