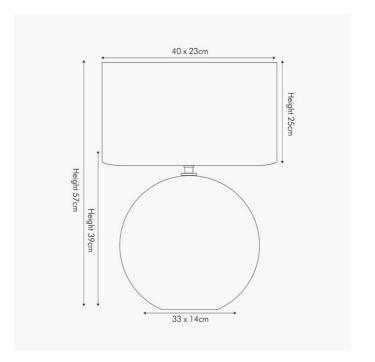

|                           | Length (side to side) (cm)      | Depth (front to back) (cm)       | Height (top to bottom) (cm) |
|---------------------------|---------------------------------|----------------------------------|-----------------------------|
| Overall                   | 40                              | 23                               | 57                          |
| Base (from complete)      | 33                              | 14                               | 39                          |
| Shade (from complete)     | n/a                             | n/a                              | 25                          |
| Tapered shade top         | n/a                             | n/a                              |                             |
| Minimum drop              | n/a                             | Pendant body                     | n/a                         |
|                           |                                 | Product weight (kg)              | 1.5                         |
| Product Box               | 43.5                            | 28                               | 56                          |
| Product Box quantity      | 1                               | Product Box weight (kg)          | 4                           |
| Outer Box                 | n/a                             | n/a                              | n/a                         |
| Outer Box quantity        | n/a                             | Outer Box weight (kg)            | n/a                         |
|                           |                                 |                                  | T                           |
| Number of bulbs           | 1                               | Shade lining colour and material | n/a                         |
| Bulb                      | ES GLS                          | Shade gimbal size                | 42mm                        |
| Wattage                   | 10-12W LED                      | Shade gimbal type and colour     | fixed                       |
| Tube riser                | 25mm                            | Cord grip                        | fixed in base               |
| Lampholder                | E27 White                       | Grommet                          | n/a                         |
| Cable colour and material | White plastic                   | Felt base/Feet                   | Black felt base             |
| Cable type                | 2x0.75mm², 2m from side of base | UKCA/CE label                    | Yes                         |
| Plug                      | White UK 3 pin with 3 amp fuse  | Double insulated label           | Yes                         |
| Switch                    | White in-line                   | Traceability label               | on felt base                |
| User manual               | No                              | Y' statement label               | Yes                         |
| IP rating                 | 20                              | Issue date:                      | 21/03/2022 16:19:54         |
| Dimmable                  | No                              | issue date.                      |                             |
| Dimmable                  | No                              |                                  |                             |